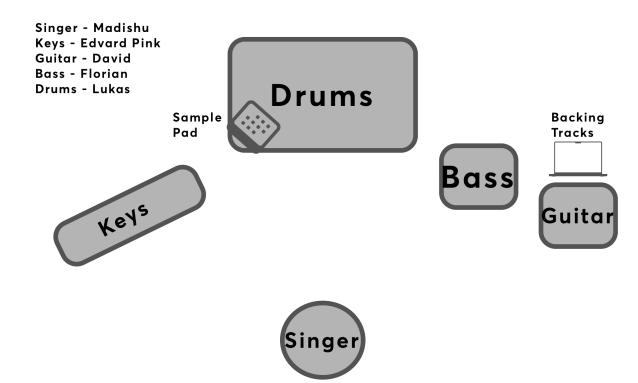

## **Technical Rider Full Band**

## **Input list**

| Channel # | Instrument       | Туре         | Notes                   |
|-----------|------------------|--------------|-------------------------|
| 1         | Kick Drum        | Mic          |                         |
| 2         | Snare Drum       | Mic          | Snare Top               |
| 3         | Overheads L      | Mic          |                         |
| 4         | Overheads R      | Mic          |                         |
| 5         | Sample Pad MONO  | DI           | SPD-SX                  |
| 6         | Bass Guitar      | Line (No DI) | Own Preamp Used         |
| 7         | Guitar Amp       | Mic          | Amp off Stage           |
| 8         | Acoustic Guitar  | DI           |                         |
| 9         | Keys L           | DI           |                         |
| 10        | Keys R           | DI           |                         |
| 11        | Lead Vox         | Mic          | Own Mic Used            |
| 12        | Backing Tracks L | DI           |                         |
| 13        | Backing Tracks R | DI           |                         |
| 14        | Click Track      | DI           | For In-Ear Returns ONLY |